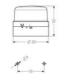

## RATED OPERATING CONDITIONS

| Nominal Supply Voltage  | 12-24 V    |
|-------------------------|------------|
| Lamp power              | 25 W       |
| Operational temperature | -30°C 60°C |

| Terminal connection | 2,5 mm² |  |
|---------------------|---------|--|
| DIMENSIONS          |         |  |
| Height              | 102 mm  |  |
| Diameter            | 120 mm  |  |
| Weight              | 230 g   |  |
| ADDITIONAL DATA     |         |  |