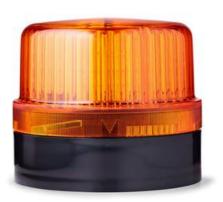

# **G SERIES, WARNING LIGHT Ø120 MM**

822501900 Steady beacon, Ø120mm, Amber, WLG

- Fixed or flashing shine
- Max. 25 W
- IP65
- · Bayonet connector

#### PRODUCT DESCRIPTION

The Series G is AUERs best-value solution for universal applications. The large signal lamp with 48 LEDs produces an excellent frontal and lateral signal effect. The surface-mounted beacon series is available in the size Ø 120 mm with a low calotte. With an ingress protection class of IP65, the G series surface-mounted beacon is recommended for outdoor use.